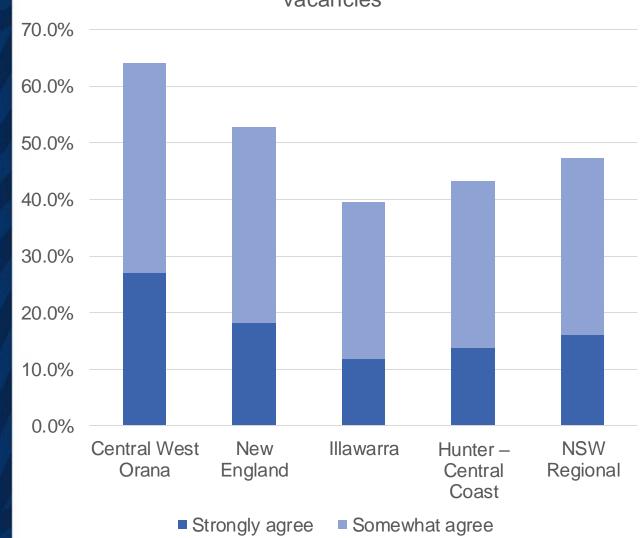

### • A tight jobs market

#### It's difficult for businesses in my area to fill job vacancies