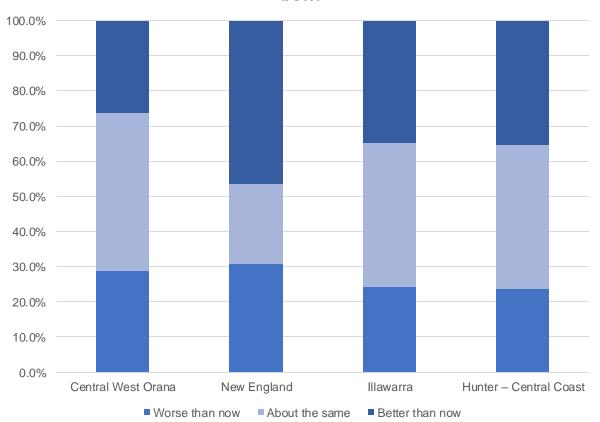

## Because .... status quo?

In two years, do you think your own standard of living will be...