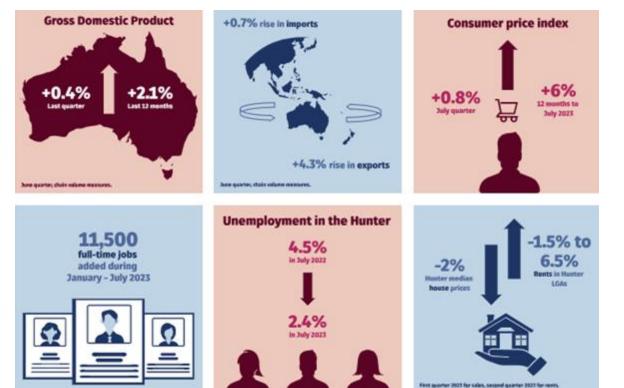

#### **Economic Update – October 2023**

Hunter Insights Dashboard / Institute for Regional Futures / Institutes and centres / Research / The University of Newcastle, Australia

**Q** Regions Matter Research Series