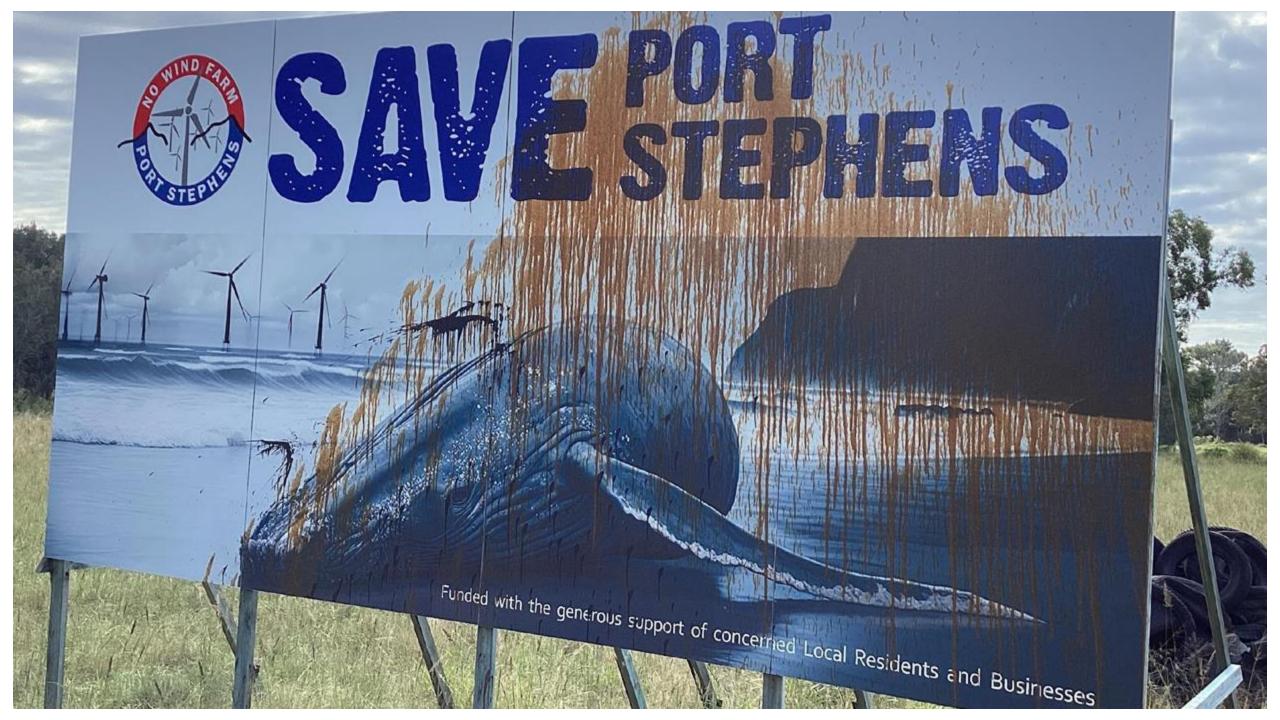

#### • Opposition to net-zero targets

#### Do you support net-zero emission targets?

## Support for Energy Sources

#### **Social Licence**

French green energy giant Neoen gifts Worlds End Gorge as new SA national park, in Goyder renewable project trade-off

By Damel Mercer and Rory McClaren Posted Fri 17 Nov 2023 at 10 ISam, updated Set 18 Nov 2023 at 12 I2pm