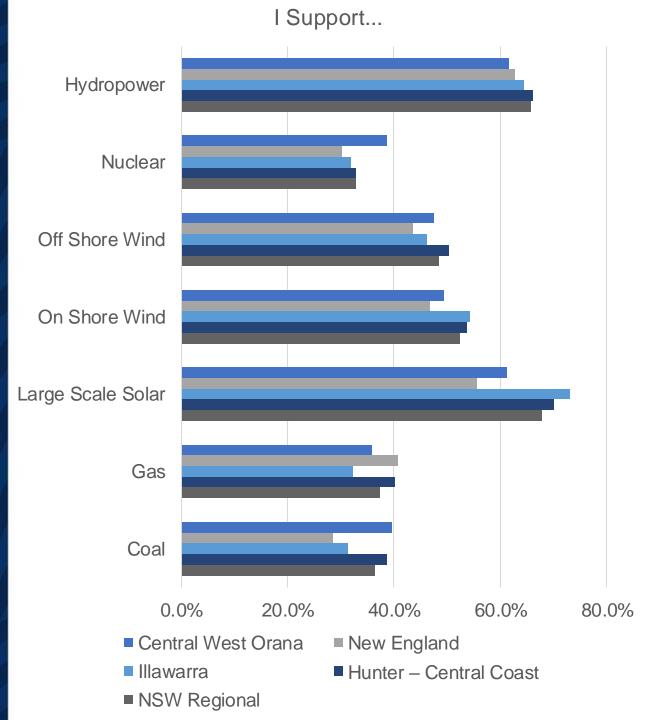

ss likely to move

How likely are you to consider moving to another suburb or region again in the next 5 years?



### • Getting trained at work

#### Participated in education or learning activity in the last 12 months



- Formal study for a qualification
- Work related training
- Personal development or learning a new skill/ hobby

### • A tight jobs market



#### It's difficult for businesses in my area to fill job vacancies

## • Fairly optimistic about the future ....

#### How optimistic are you about the future of your region?



Very optimistic Somewhat optimistic

## Because .... status quo?



In two years, do you think your own standard of living will be...

#### • Opposition to net-zero targets



#### Do you support net-zero emission targets?

## Support for Energy Sources



## Distrust of Government

#### I'm confident that the government has good plans for the future of my region



Government does a good job of consulting with communities about issues that affect them



### Opposition to unequal investment

#### It's okay for some regions to get more investment than others





## • What matters?

## Institute for Regional Futures





INSTITUTE FOR REGIONAL FUTURES

### Hysteresis:

#### The Don Quixote Effect



#### **Social Licence**

French green energy giant Neoen gifts Worlds End Gorge as new SA national park, in Goyder renewable project trade-off

By Damel Mercer and Rory McClaren Posted Fri 17 Nov 2023 at 10 ISam, updated Set 18 Nov 2023 at 12 I2pm

French green energy glant Necen gifts Worlds End Gorge as new SA national park, in Goyder re