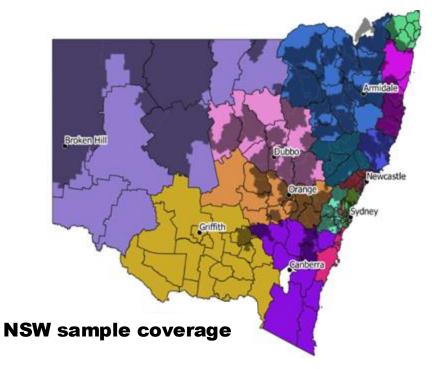

#### Sample:

| Central West Orana | 248 |
|--------------------|-----|
| Dubbo              | 150 |
| Mid-Western        | 80  |
| Warrumbungle       | 18  |

| <u>Illawarra</u> |              | 252 |
|------------------|--------------|-----|
|                  | Shellharbour | 82  |
|                  | Wollongong   | 170 |

| Hunter-Central Coast | <u>978</u> |
|----------------------|------------|
| Central Coast        | 249        |
| Cessnock             | 67         |
| Dungog               | 30         |
| Lake Macquarie       | 190        |
| Maitland             | 112        |
| Muswellbrook         | 30         |
| Newcastle            | 160        |
| Port Stephens        | 80         |
| Singleton            | 30         |
| Upper Hunter Shire   | 30         |

| New England | 122 |
|-------------|-----|
| Armidale    | 90  |
| Glen Innes  | 32  |