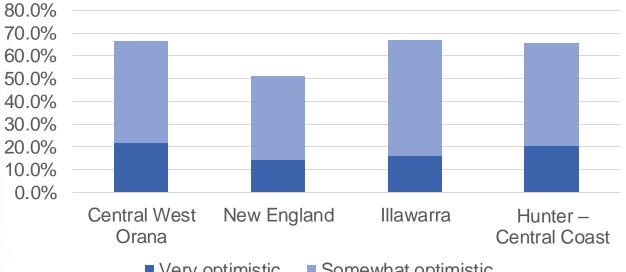

## • Fairly optimistic about the future ....

#### How optimistic are you about the future of your region?

Very optimistic Somewhat optimistic