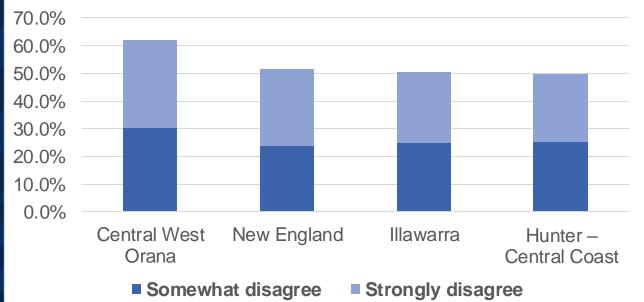

#### • Opposition to net-zero targets

#### Do you support net-zero emission targets?