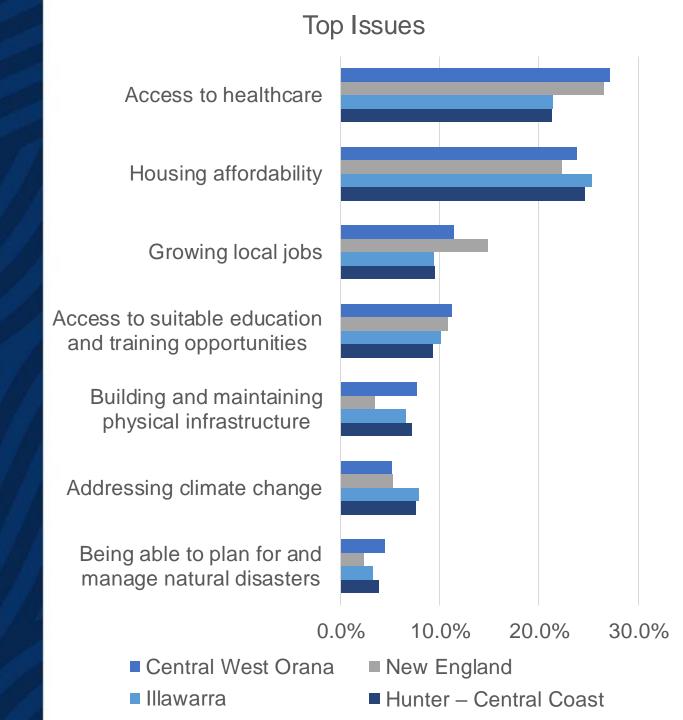

#### Sample:

| Central West Orana | 248 |
|--------------------|-----|
| Dubbo              | 150 |
| Mid-Western        | 80  |
| Warrumbungle       | 18  |

| <u>Illawarra</u> |              | 252 |
|------------------|--------------|-----|
|                  | Shellharbour | 82  |
|                  | Wollongong   | 170 |

| Hunter-Central Coast | <u>978</u> |
|----------------------|------------|
| Central Coast        | 249        |
| Cessnock             | 67         |
| Dungog               | 30         |
| Lake Macquarie       | 190        |
| Maitland             | 112        |
| Muswellbrook         | 30         |
| Newcastle            | 160        |
| Port Stephens        | 80         |
| Singleton            | 30         |
| Upper Hunter Shire   | 30         |

| New England | 122 |
|-------------|-----|
| Armidale    | 90  |
| Glen Innes  | 32  |