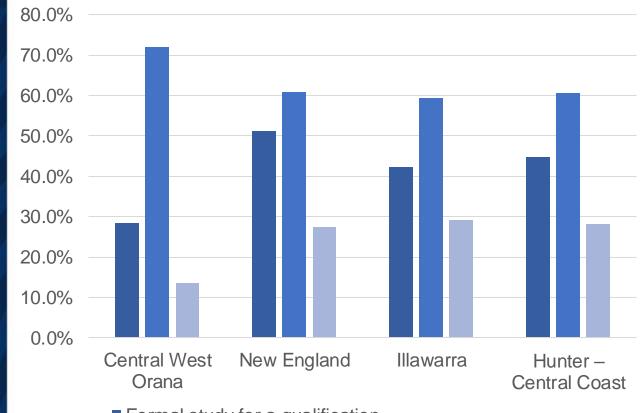

### • Getting trained at work

#### Participated in education or learning activity in the last 12 months

- Formal study for a qualification
- Work related training
- Personal development or learning a new skill/ hobby