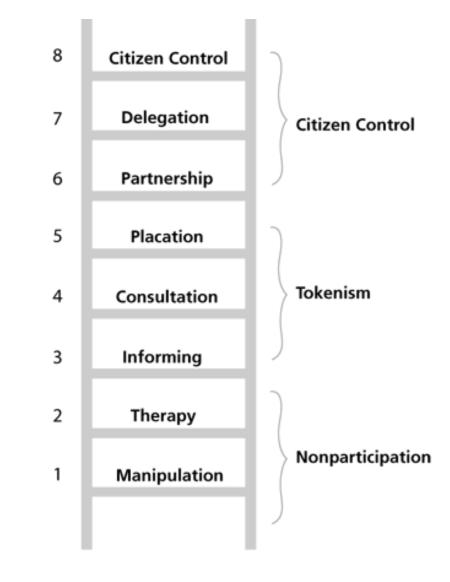

French green energy glant Necen gifts Worlds End Gorge as new SA national park, in Goyder re

Arnstein's Ladder (1969) Degrees of Citizen Participation