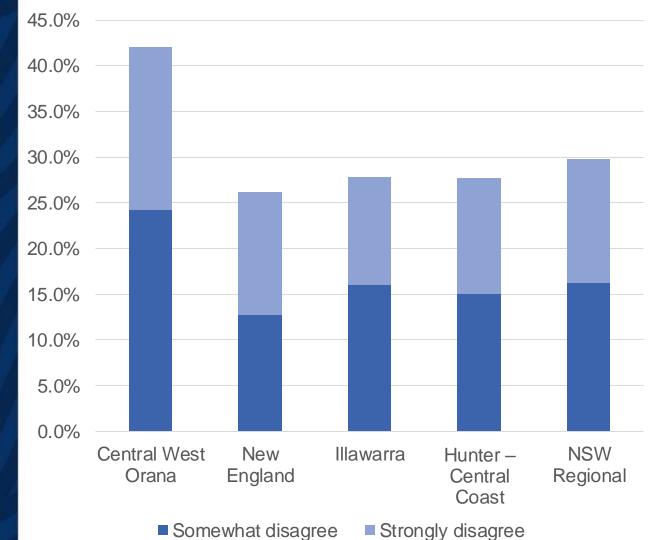

### Opposition to unequal investment

#### It's okay for some regions to get more investment than others