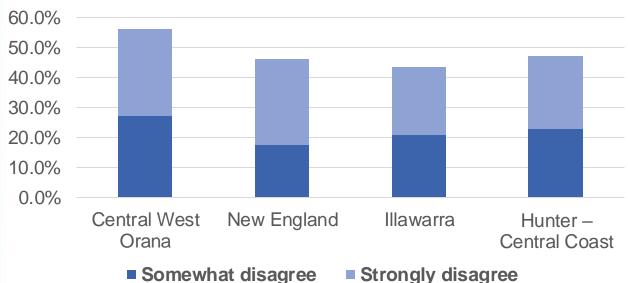

#### • Opposition to net-zero targets

#### Do you support net-zero emission targets?