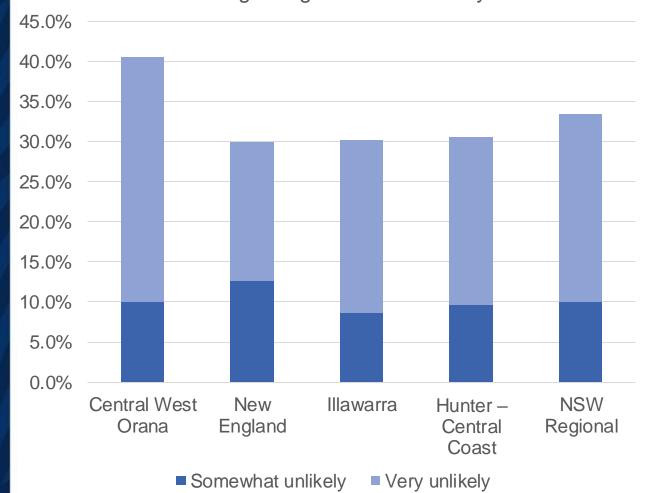

#### Less likely to move

How likely are you to consider moving to another suburb or region again in the next 5 years?