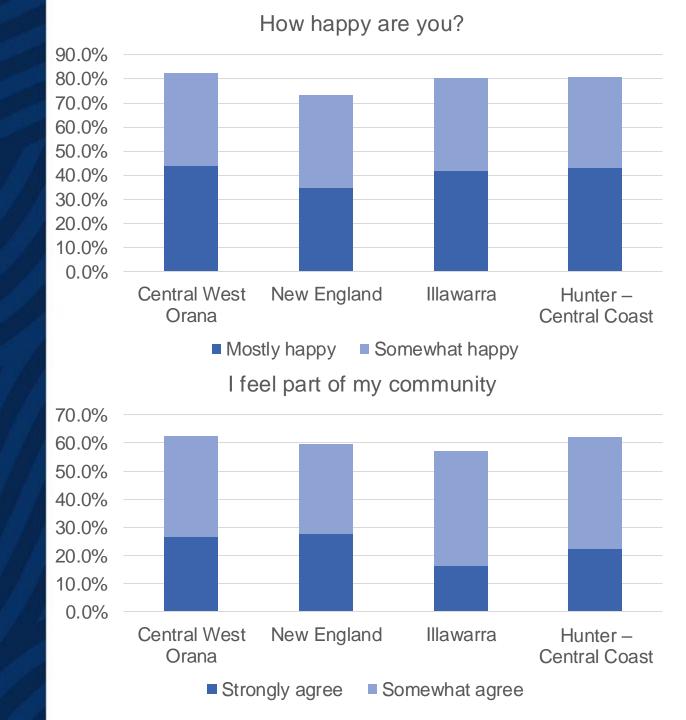

### • Happy and included

#### Less likely to move

How likely are you to consider moving to another suburb or region again in the next 5 years?