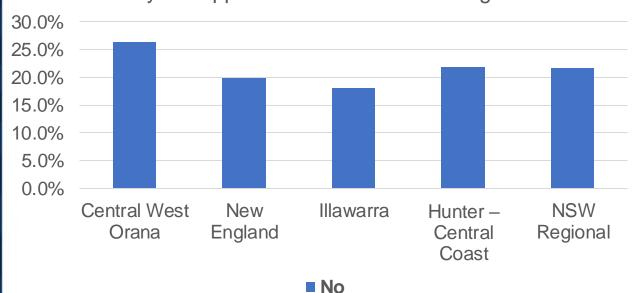

#### • Opposition to net-zero targets

#### Do you support net-zero emission targets?