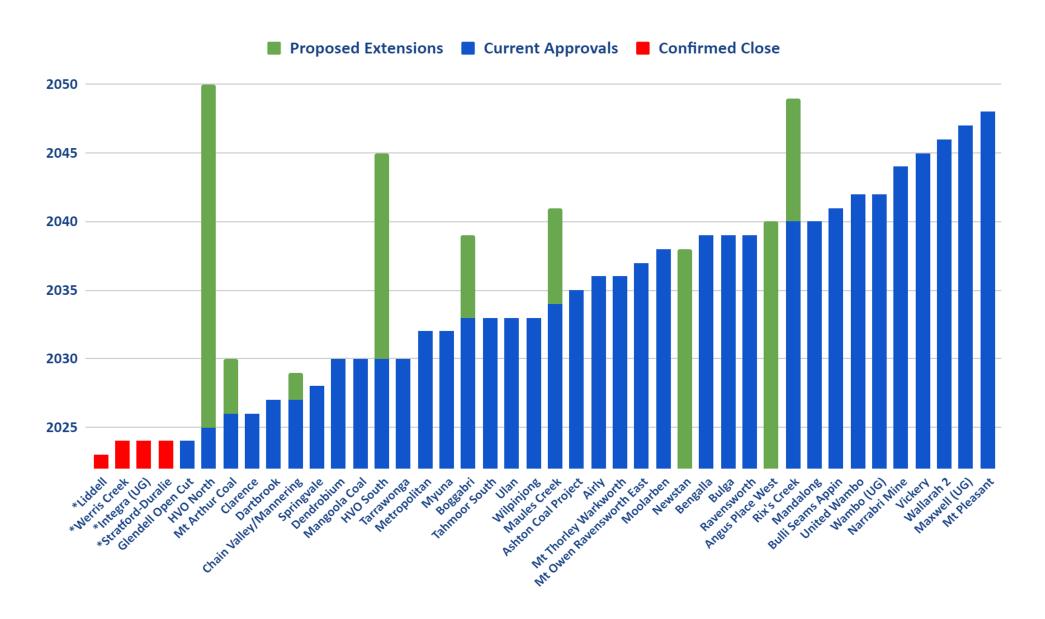

# Fewer operating coal mines in NSW

#### Timeline of current coal mine approvals and proposed extensions