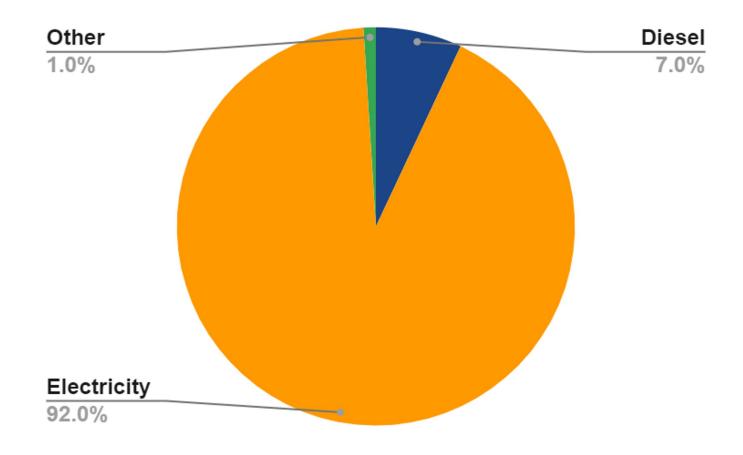

# **Emissions and the NSW mining sector**

8 June 2023



### **Emissions profile - underground coal mine**





# **Emissions profile - open cut coal mine**





# **Emissions profile - metals mine**





# Fewer operating coal mines in NSW





#### Coal export volumes have increased





#### Timeline of current coal mine approvals and proposed extensions





#### **NSW** mining sector profile

Coal mine operations will slowly decrease over time, metals projects will increase





#### **NSW** mining - Scope 1 emissions in context

#### **Approximately 12.5% of NSW's total Scope 1 emissions**



Source: NSW Government Net Zero Dashboard, 2020 data

### **NSW** mining scope 1 emissions are falling





# South32 - Appin Power Tower Project - Illawarra Region





# Glencore - Glennies Creek Power Station, Hunter Region





# **Vehicle Electrification Safety Considerations**





# **Glencore - 14T Battery Electric Loader - CSA Cobar**





#### **NSW** mining - Scope 2 emissions in c