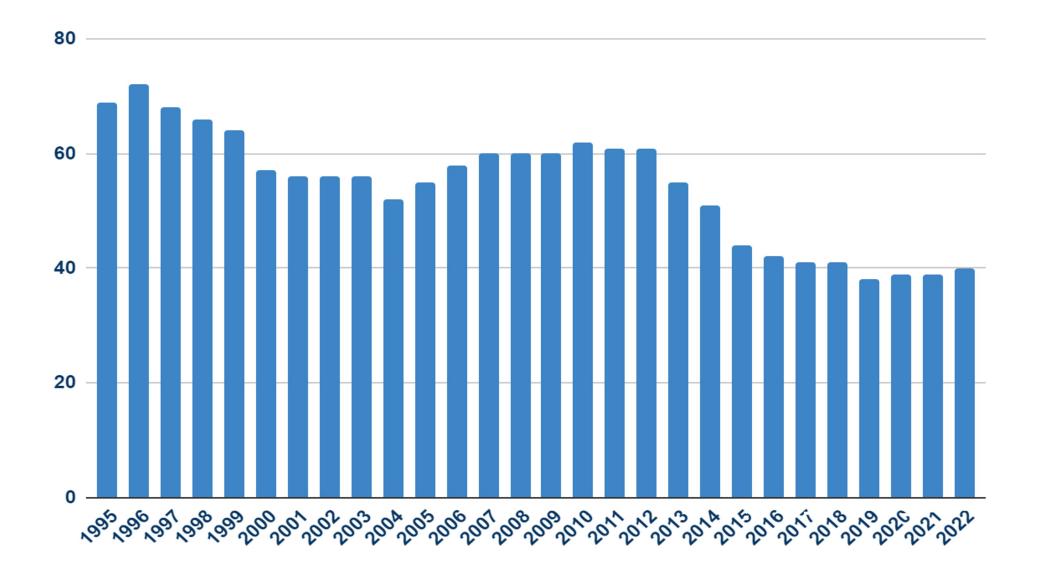

# **Emissions and the NSW mining sector**

8 June 2023



### **Emissions profile - underground coal mine**





# **Emissions profile - open cut coal mine**





# **Emissions profile - metals mine**





# Fewer operating coal mines in NSW





#### Coal export volumes have increased





#### Timeline of current coal mine approvals and proposed extensions





#### **NSW** mining sector profile

Coal mine operations will slowly decrease over time, metals projects will increase





#### **NSW** mining - Scope 1 emissions in context

#### **Approximately 12.5% of NSW's total Scope 1 emissions**



Source: NSW Government Net Zero Dashboard, 2020 data

### **NSW** mining scope 1 emissions are falling





# South32 - Appin Power Tower Project - Illawarra Region





# Glencore - Glennies Creek Power Station, Hunter Region





# **Vehicle Electrification Safety Considerations**





# **Glencore - 14T Battery Electric Loader - CSA Cobar**





#### **NSW** mining - Scope 2 emissions in context

#### **Approximately 6.5% of NSW'