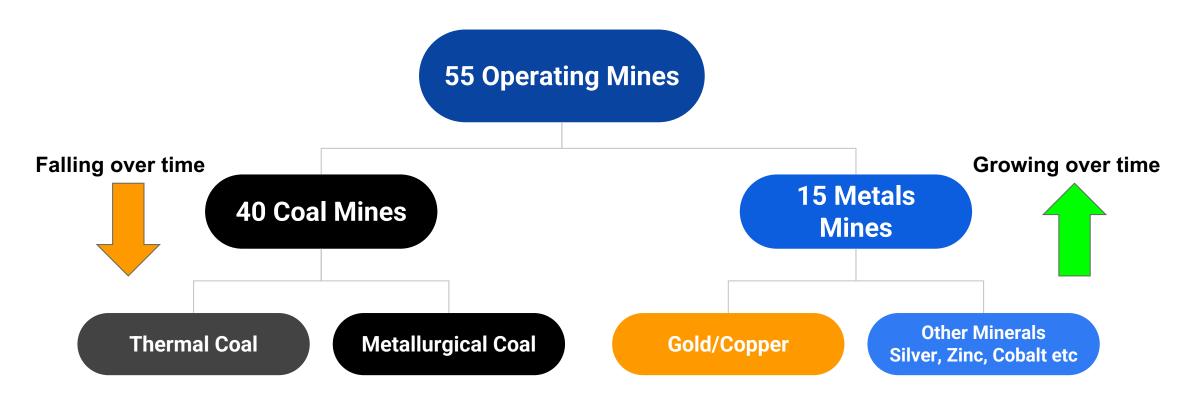

# Fewer operating coal mines in NSW

#### **NSW** mining sector profile

Coal mine operations will slowly decrease over time, metals projects will increase