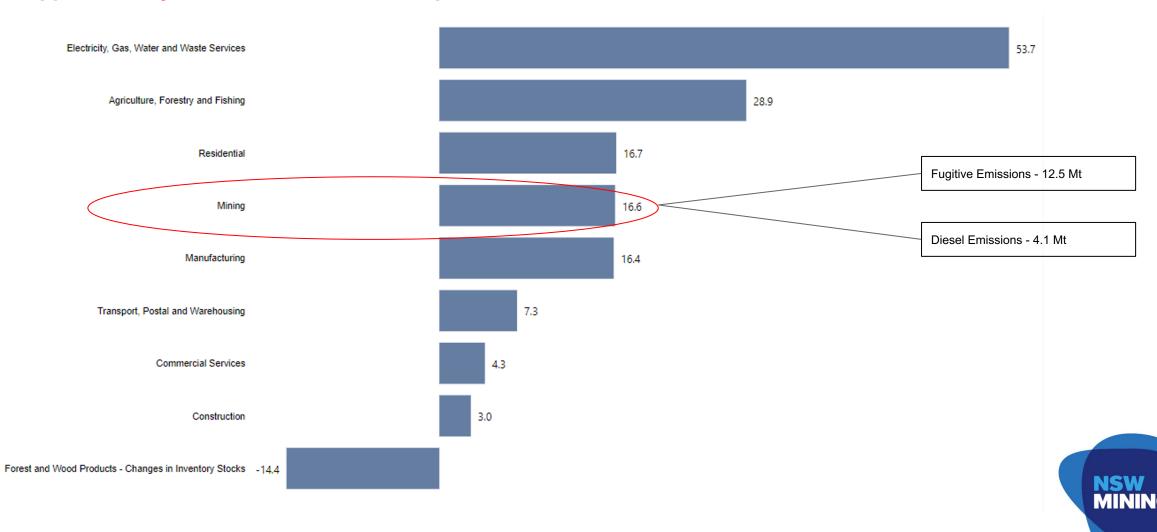

# **Emissions and the NSW mining sector**

8 June 2023



### **Emissions profile - underground coal mine**





# **Emissions profile - open cut coal mine**





# **Emissions profile - metals mine**





# Fewer operating coal mines in NSW





#### Coal export volumes have increased





#### Timeline of current coal mine approvals and proposed extensions





#### **NSW** mining sector profile

Coal mine operations will slowly decrease over time, metals projects will increase





#### **NSW** mining - Scope 1 emissions in context

#### **Approximately 12.5% of NSW's total Scope 1 emissions**



Source: NSW Government Net Zero Dashboard, 2020 data

### **NSW** mining scope 1 emissions are falling





# South32 - Appin Power Tower Project - Illawarra Region





# Glencore - Glennies Creek Power Station, Hunter Region





# **Vehicle Electrification Safety Considerations**





# **Glencore - 14T Battery Electric Loader - CSA Cobar**





#### **NSW** mining - Scope 2 emissions in context

#### **Approximately 6.5% of NSW's total Scope 2 emissions**





Source: NSW Government Net Zero Dashboard, 2020 data

### **NSW** mining scope 2 emissions have risen





Source: NSW Government Net Zero Dashboard

# **Centennial - 2MW Solar Farm - Airly Mine near Lithgow**





#### Idemitsu - Renewables Hub on former Muswellbrook Coal mine site





### **Yancoal - Stratford Renewable Ener