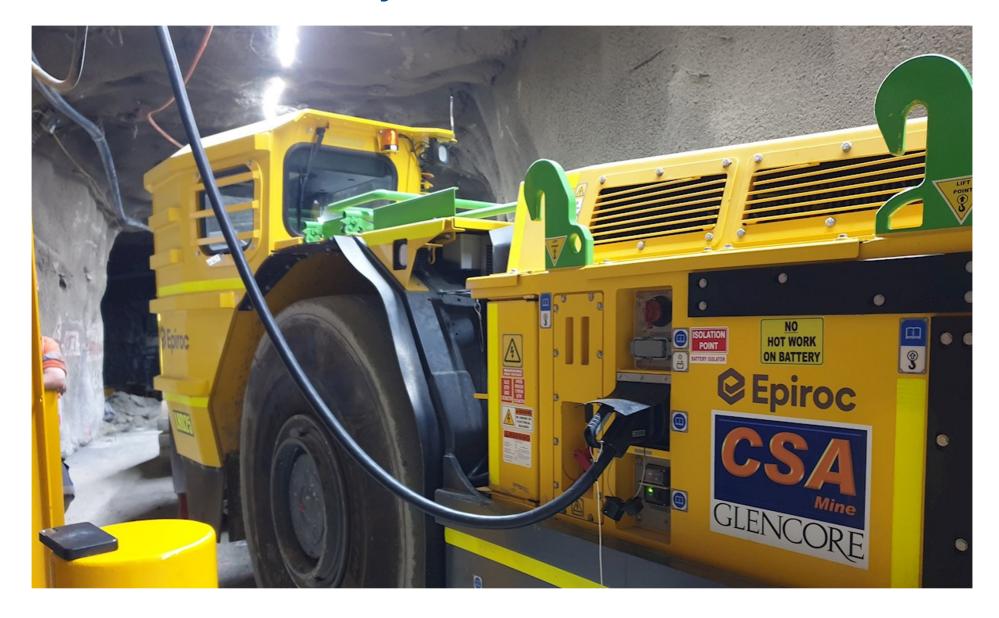

e**





# **Emissions profile - metals mine**





# Fewer operating coal mines in NSW





#### Coal export volumes have increased





#### Timeline of current coal mine approvals and proposed extensions





#### **NSW** mining sector profile

Coal mine operations will slowly decrease over time, metals projects will increase





#### **NSW** mining - Scope 1 emissions in context

#### **Approximately 12.5% of NSW's total Scope 1 emissions**



Source: NSW Government Net Zero Dashboard, 2020 data

### **NSW** mining scope 1 emissions are falling





# South32 - Appin Power Tower Project - Illawarra Region





# Glencore - Glennies Creek Power Station, Hunter Region





# **Vehicle Electrification Safety Considerations**





# **Glencore - 14T Battery Electric Loader - CSA Cobar**





#### **NSW** mining - Scope 2 emissions in context

#### **Approximately 6.5% of NSW's total Scope 2 emissions**





Source: NSW Government Net Zero Dashboard, 2020 data

### **NSW** mining scope 2 emissions have risen





Source: NSW Government Net Zero Dashboard

# **Centennial - 2MW Solar Farm - Airly Mine near Lithgow**





#### Idemitsu - Renewables Hub on former Muswellbrook Coal mine site





### **Yancoal - Stratford Renewable Energy Hub**

#### PUMPED HYDRO ENERGY STORAGE CONCEPT





# **Emissions and the NSW mining sector**

8 June 2023