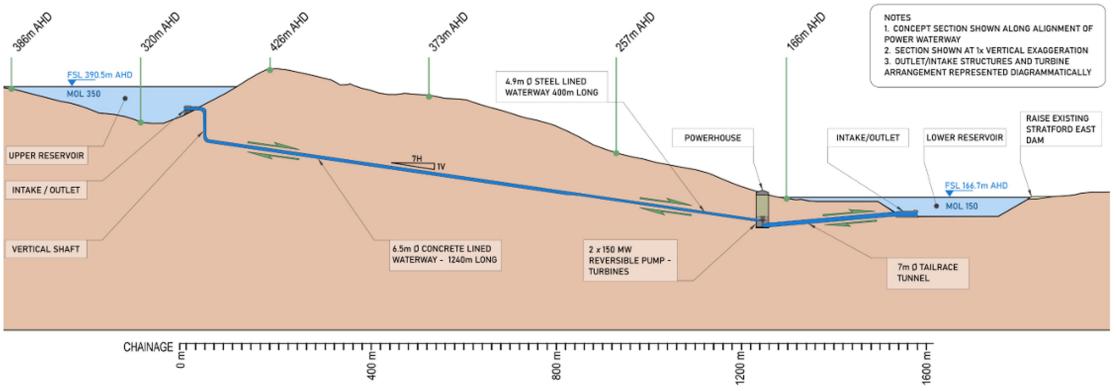

### **Yancoal - Stratford Renewable Energy Hub**

#### PUMPED HYDRO ENERGY STORAGE CONCEPT