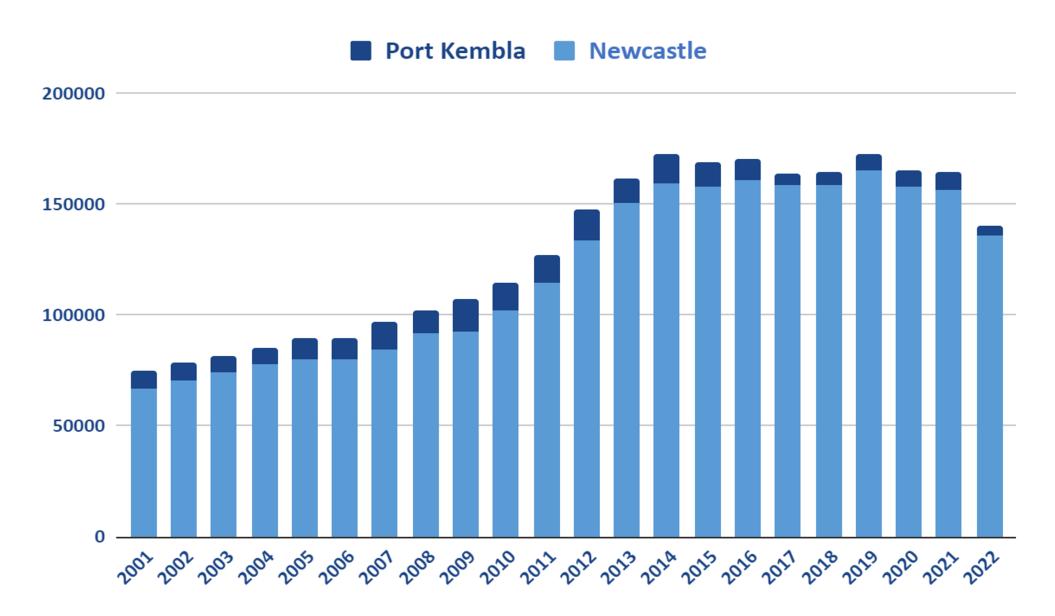

# **Emissions and the NSW mining sector**

8 June 2023



### **Emissions profile - underground coal mine**





# **Emissions profile - open cut coal mine**





# **Emissions profile - metals mine**





# Fewer operating coal mines in NSW





#### Coal export volumes have increased





#### Timeline of current coal mine approvals and proposed extensions





#### **NSW** mining sector profile

Coal mine operations will slowly decrease over time, metals projects will increase





#### **NSW** mining - Scope 1 emissions in context

#### **Approximately 12.5% of NSW's total Scope 1 emissions**



Source: NSW Government Net Zero Dashboard, 2020 data

### **NSW** mining scope 1 emissions are falling





# South32 - Appin Power Tower Project - Illawarra Region





# Glencore - Glennies Creek Power Station, Hunter Region





# **Vehicle Electrification Safety Considerations**





# **Glencore - 14T Battery Electric Loader - CSA Cobar**





#### **NSW** mining - Scope 2 emissions in context

#### **Approximately 6.5% of NSW's total Scope 2 emissions**





Source: NSW